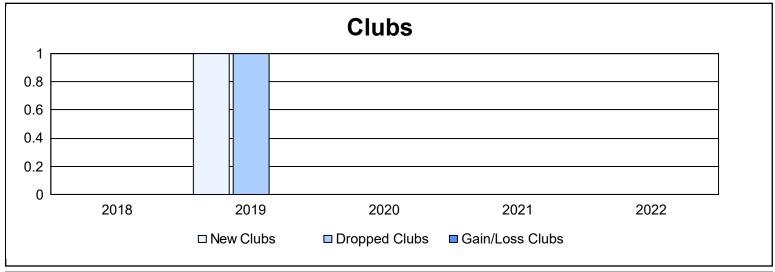

District 113 As of June 2022 Cumulative

| Year      | New<br>Clubs | Dropped<br>Clubs | Gain/<br>Loss<br>Clubs | New<br>Members | Charter<br>Members | Reinstate<br>Members | Transfer<br>Members | Total<br>Member<br>Added | Total<br>Members<br>Dropped | Gain/<br>Loss<br>Members |
|-----------|--------------|------------------|------------------------|----------------|--------------------|----------------------|---------------------|--------------------------|-----------------------------|--------------------------|
| 2017-2018 | 0            | 0                | 0                      | 25             | 0                  | 0                    | 1                   | 26                       | 59                          | -33                      |
| 2018-2019 | 1            | 1                | 0                      | 58             | 25                 | 1                    | 0                   | 84                       | 59                          | 25                       |
| 2019-2020 | 0            | 0                | 0                      | 26             | 0                  | 1                    | 0                   | 27                       | 53                          | -26                      |
| 2020-2021 | 0            | 0                | 0                      | 15             | 0                  | 1                    | 0                   | 16                       | 42                          | -26                      |
| 2021-2022 | 0            | 0                | 0                      | 32             | 0                  | 56                   | 1                   | 89                       | 99                          | -10                      |
| Average   | 0            | 0                | 0                      | 31             | 5                  | 12                   | 0                   | 48                       | 62                          | -14                      |