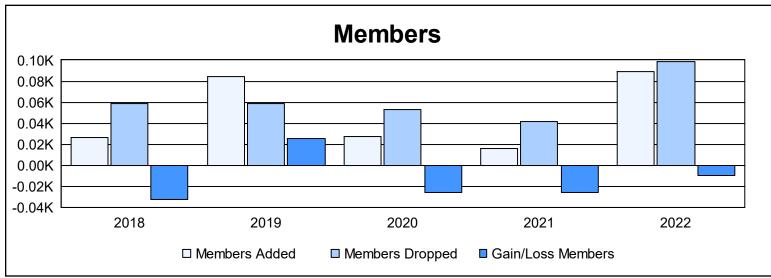

District 113 As of June 2022 Cumulative

| Year      | New<br>Clubs | Dropped<br>Clubs | Gain/<br>Loss<br>Clubs | New<br>Members | Charter<br>Members | Reinstate<br>Members | Transfer<br>Members | Total<br>Member<br>Added | Total<br>Members<br>Dropped | Gain/<br>Loss<br>Members |
|-----------|--------------|------------------|------------------------|----------------|--------------------|----------------------|---------------------|--------------------------|-----------------------------|--------------------------|
| 2017-2018 | 0            | 0                | 0                      | 25             | 0                  | 0                    | 1                   | 26                       | 59                          | -33                      |
| 2018-2019 | 1            | 1                | 0                      | 58             | 25                 | 1                    | 0                   | 84                       | 59                          | 25                       |
| 2019-2020 | 0            | 0                | 0                      | 26             | 0                  | 1                    | 0                   | 27                       | 53                          | -26                      |
| 2020-2021 | 0            | 0                | 0                      | 15             | 0                  | 1                    | 0                   | 16                       | 42                          | -26                      |
| 2021-2022 | 0            | 0                | 0                      | 32             | 0                  | 56                   | 1                   | 89                       | 99                          | -10                      |
| Average   | 0            | 0                | 0                      | 31             | 5                  | 12                   | 0                   | 48                       | 62                          | -14                      |