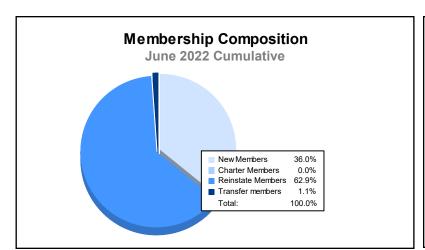

District 113 As of June 2022 Cumulative

| Year      | New<br>Clubs | Dropped<br>Clubs | Gain/<br>Loss<br>Clubs | New<br>Members | Charter<br>Members | Reinstate<br>Members | Transfer<br>Members | Total<br>Member<br>Added | Total<br>Members<br>Dropped | Gain/<br>Loss<br>Members |
|-----------|--------------|------------------|------------------------|----------------|--------------------|----------------------|---------------------|--------------------------|-----------------------------|--------------------------|
| 2017-2018 | 0            | 0                | 0                      | 25             | 0                  | 0                    | 1                   | 26                       | 59                          | -33                      |
| 2018-2019 | 1            | 1                | 0                      | 58             | 25                 | 1                    | 0                   | 84                       | 59                          | 25                       |
| 2019-2020 | 0            | 0                | 0                      | 26             | 0                  | 1                    | 0                   | 27                       | 53                          | -26                      |
| 2020-2021 | 0            | 0                | 0                      | 15             | 0                  | 1                    | 0                   | 16                       | 42                          | -26                      |
| 2021-2022 | 0            | 0                | 0                      | 32             | 0                  | 56                   | 1                   | 89                       | 99                          | -10                      |
| Average   | 0            | 0                | 0                      | 31             | 5                  | 12                   | 0                   | 48                       | 62                          | -14                      |